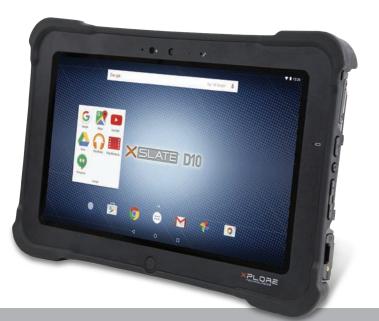

#### 安卓系统也可以强固耐用!

SLATE

高速连结

极致效能

快来试试Xplore XSlate D10 强固行动平板计算机,保证 您会对安卓平板计算机彻底改观!搭载Intel Atom中央 处理器并支持安卓5.1 Lollipop操作系统。D10虽较一般 安卓系统体积稍大,但却更强固耐用且经过高规格防护 设计,可有效应用于各种严苛作业环境。使用10.1时屏幕 并通过C1Z2/ATEX认证,D10行动平板即使处在危险或 爆破环境下仍能正常操作。相较于一般安卓行动平板, D10具有更高的扩充链接功能以及更优秀的系统表现, 这也表示安卓系统也能用作产业(尤其是严苛环境)用途。

#### 十时窗口 无限视野

身为现场维护技术工作者,这表示您不可能只 坐在办公桌旁边,但既不可能把笔记本电脑黏在 脚上跟着您奔波于各个工作地点,看久了一般 手持装置的小屏幕也绝对会让眼睛发酸,为了解 决这些困扰,我们让D10配备10.1时多点触控且 可阳光下直视的WXGA高分辨率大屏幕。透过 大屏幕观看,一切细节都将变得更加清楚,即使 再繁琐的工作处理起来也能得心应手。

## D10 效能卓著前所未见 安卓系统适用于严苛环境的原因

### XSLATE D10:高效连结、顶级防护、事半功倍