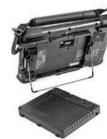

#### G2车载行动底座

- 可锁平板设计,安全升级
- 单手即可拆卸
- 宽压设计
- IP防水防尘保护
- •工业应用架构底座(选配)

- **电池延长模块** 
  - 可热插入第二颗外接电池最高延长电池续航力至14小时
  - (31.1 WHr) • 最高延长电池续航力至20小时
  - (59.2 WHr)

多槽电池充电器

•2或6组电池充电槽

• 可用于电池校正与维护

• 有助延长电池使用寿命

• 强固型设计