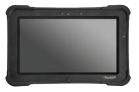

#### 行动平板

- •全强固设计:MIL-STD-810G以及 IP65防水防尘设计
- CIZ2/ATEX标准
- Intel Atom E3845 1.91GHz四核中央处理器
- •10.1" 屏幕配备化学强化玻璃
- U-Blox GPS模块
- •5百万画素后置相机,2百万前置相机
- •极速4G LTE行动宽带(选配)
- 选配HDMI输入
- 选配条形码扫描仪