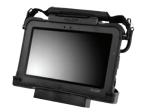

有效应用于各种严苛作业环境。使用10.1时屏幕 并通过C1Z2/ATEX认证,D10行动平板即使处在危险或 爆破环境下仍能正常操作。相较于一般安卓行动平板, D10具有更高的扩充链接功能以及更优秀的系统表现, 这也表示安卓系统也能用作产业(尤其是严苛环境)用途。

#### 十时窗口 无限视野

身为现场维护技术工作者,这表示您不可能只 坐在办公桌旁边,但既不可能把笔记本电脑黏在 脚上跟着您奔波于各个工作地点,看久了一般 手持装置的小屏幕也绝对会让眼睛发酸,为了解 决这些困扰,我们让D10配备10.1时多点触控且 可阳光下直视的WXGA高分辨率大屏幕。透过 大屏幕观看,一切细节都将变得更加清楚,即使 再繁琐的工作处理起来也能得心应手。

#### 耗能减半 好处加倍

强固其外 强效其中

内外皆美 巧夺天

采用Intel x86 ATOM中央处理器搭配4GB 内存,D10的系统效能更快更好,且不需耗费 额外的电力。重2.4磅、内建64 GB固态硬盘, D10不但能有效节省电池电力,储存空间是 一般或市面上号称强固安卓系统设备的两倍, 即使要处理大量数据运算,也能轻松应付。 工欲善其事,必先利其器,使用这样优秀的 行动平板,绝对让您的工作效率及生产力 大幅提升。

## D10 效能卓著前所未见 安卓系统适用于严苛环境的原因

### XSLATE D10:高效连结、顶级防护、事半功倍



#### 行动平板

- •全强固设计:MIL-STD-810G以及 IP65防水防尘设计
- CIZ2/ATEX标准
- Intel Atom E3845 1.91GHz四核中央处理器
- •10.1" 屏幕配备化学强化玻璃
- U-Blox GPS模块
- •5百万画素后置相机,2百万前置相机
- •极速4G LTE行动宽带(选配)
- 选配HDMI输入
- 选配条形码扫描仪



#### G2车载行动底座

- 可锁平板设计,安全升级
- 单手即可拆卸
- 宽压设计
- IP防水防尘保护
- •工业应用架构底座(选配)

#### 走到哪里就是您的行动办公室

处在现在这样高速移动的时代,只要有一台强 固型行动平板在手,谁还需要进办公室?只是 虽然不必进办公室,但如何与客户、各种信息 及同事保持高度连结便成为重要的议题。 XSLATE D10支持4G LTE高速行动宽带、WiFi 无线网络技术、8个扩充连结端口(包含一个选 配HDMI输入)及多重用户登入管理系统,这些 功能得以将行动办公室集中管理,不管身在何 处,哪里就是您的行动总部。而使用安卓系统 也让数据搜集更为简单。



- **电池延长模块** 
  - 可热插入第二颗外接电池最高延长电池续航力至14小时
  - (31.1 WHr) • 最高延长电池续航力至20小时
  - (59.2 WHr)

多槽电池充电器

•2或6组电池充电槽

• 可用于电池校正与维护

• 有助延长电池使用寿命

• 强固型设计

# ・完整强制反馈,使用手感佳 ・防溅保护 ・可折迭覆盖保护屏幕



#### 脚架

- 右上可持设计,方便使用
- 兼容于所有底座
- 相容于顶端手持配件

#### 加强系统防护 我们绝不妥协

我们了解在执行现场工作时需要更多弹性与灵 活度,但对工作过程中系统与信息的安全防护 绝对不能因此而妥协。XSLATE D10除了有自 动磁盘加密功能保护信息外,配备有安全锁, 可以牢牢固定在G2车载行动底座上,确保系统 安全。未来,透过Xplore特殊扩充模块,可以 限制数据存取,信息将能受到更严密的保护, 如此一来,D10不仅是数据安全的最佳保镖, 以长期来看,也是您最好的安卓系统投资设备







一位维修技师登入了他的 XSLATE D10,收到了今天新的工作任务